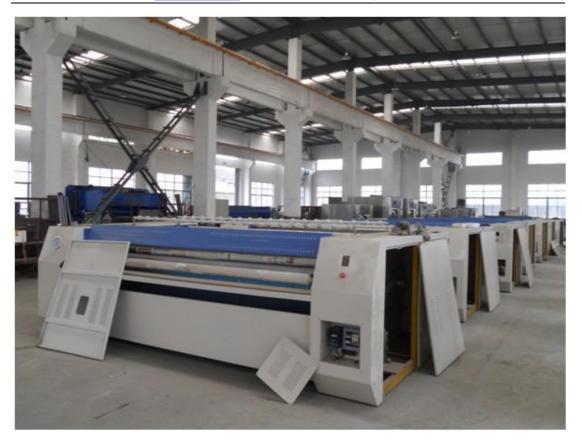

## Ironing Table:

Ironing Table is a washing machine and iron device in laundry. Its main units are single roller, two or three rollers. Roller turns by control and when its temperature goes up to point, wet clothes pass through the gap between rollers and lost most of moisture to achieve the effect of ironing. It widely used in proceed of bed sheet, tablecloth and other cloths ironing. EDS1000 series frequency inverter is regarded as the main motor driver.