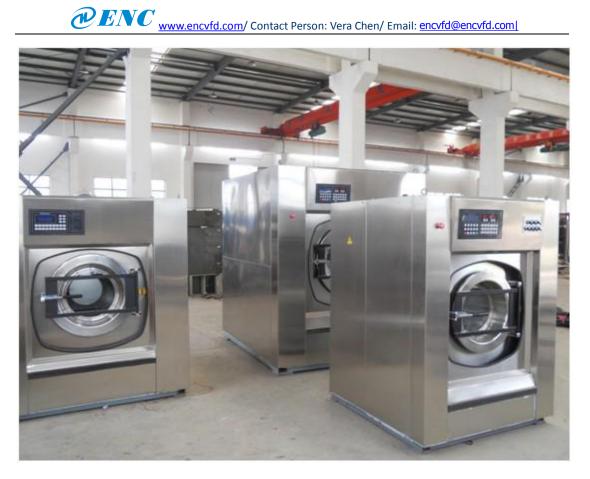

## Washing and Extractor Machine:

Washing and Extractor Machine is the simple name of automation industry washing and extractor machine. It avoids the complicated working process of common washer and dehydrator. Put in washings and setup button to lavation, rinse and dehydration process. Even with simple "one-touch operation" button to finish the washings. Machine volume include: 20KG, 30KG, 50KG, 100KG and so on.